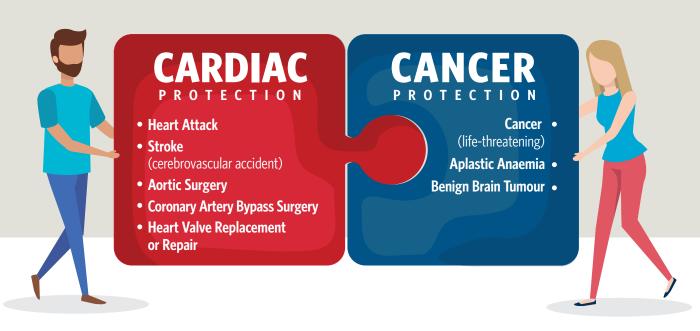

## YOU MAY BE SURPRISED TO KNOW...

If you've had a cardiac or cancer-related health condition, you may still be

## **ELIGIBLE FOR CRITICAL ILLNESS INSURANCE!**

Thanks to our **UNBUNDLING** option, you can secure the coverage you're eligible for and pay only for what you need.

Up to \$100,000 in coverage if you are faced with a critical illness such as cancer, heart attack or stroke.

- ✓ No medical tests or doctor's visits required
- ✓ No questions about your previous decline history
- ✓ Payments start in the second month\*
- Coverage available up to age 75- ages 18 to 65 can apply
- ✓ Simple and straightforward application you can get coverage in under a day
- ✓ **We cover the top eight conditions** that make up more than 90 percent of critical illness claims
- ✓ **Bundle and save** when you purchase both Life and Critical Illness Insurance