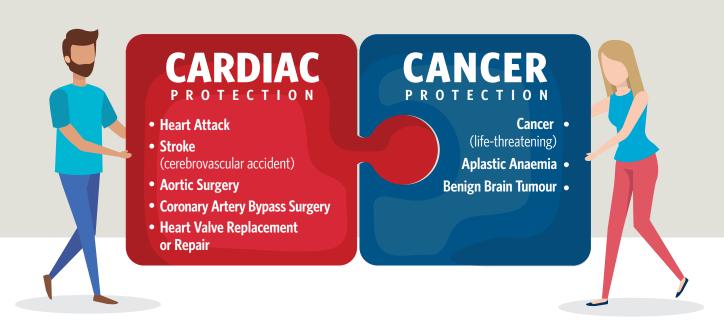

## YOU MAY BE SURPRISED TO KNOW...

If you've had a cardiac or cancer-related health condition, you may still be

## **ELIGIBLE FOR CRITICAL ILLNESS INSURANCE!**

Thanks to our **UNBUNDLING** option, you can secure the coverage you're eligible for and pay only for what you need.

**Up to \$100,000 in coverage** if you are faced with a critical illness such as cancer, heart attack or stroke.

- ✓ No medical tests or doctor's visits required
- ✓ No questions about your previous decline history
- ✓ Payments start in the second month\*
- ✓ Coverage available up to age 75- ages 18 to 65 can apply
- ✓ Simple and straightforward application you can get coverage in under a day
- ✓ We cover the top eight conditions that make up more than 90 percent of critical illness claims
- ✓ **Bundle and save** when you purchase both Life and Critical Illness Insurance